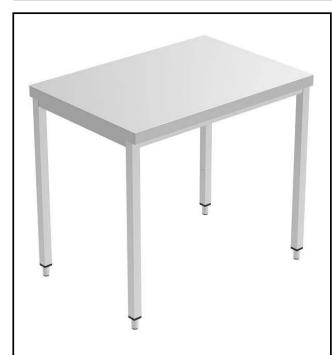

#### Item No.

The 50mm high worktop in 304 AISI stainless steel, with Scotch Brite finishing 15/10 mm in thickness, has anti-drip edges and welded corners. 18mm thick undertop reinforced worktop, it's completely waterproof, double-sided laminated and 100% recyclable. Square section legs and adjustable feet in 304 AISI stainless steel. Height-adjustable feet (-20/+30 mm).

#### Construction

- Welded frame and legs.
- Worktop with 50 mm high profile, in s/s Scotch Brite finishing, 15/10 in thickness with anti-drip edges and welded corners.
- Undertop is 18mm in thickness, reinforced, completely waterproof, double-sided laminated and 100% recyclable.
- Square section legs (40x40mm, 10/10 in thickness) and height-adjustable feet (-20/+30mm).
- Accessories:
  - -drawers are easily accesible thanks to the fully extractable guides, completely in stainless steel. Rounded corners facilitate cleaning and improve hygiene, they can installed in any position under the top and can hold GN containers with a maximum height of 100mm. Ergonomic stainless steel handle and fluently sliding guides.
  - -single drawer and chest of 4 drawers are available in 400mm (suitable for 1/1 GN containers) or 600mm sizes.
  - -chest of drawers available only for models with lower shelf.
  - -set of castors as alternative to the feet, can be fitted as optional.
- Constructed entirely in 304 AISI stainless steel.