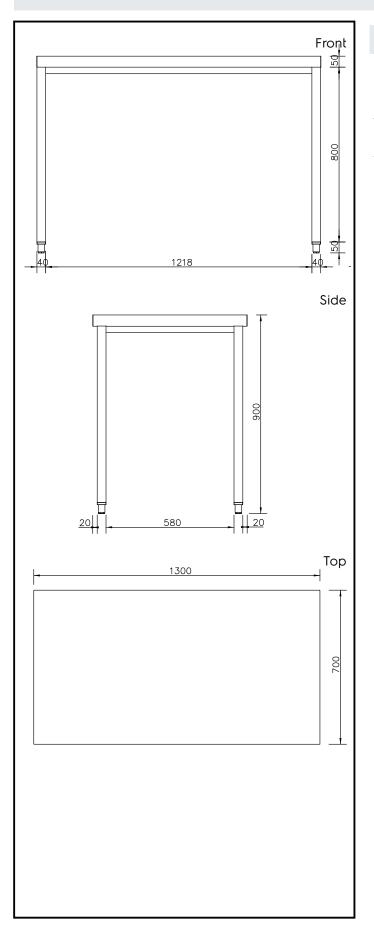

# **Key Information:**

External dimensions, Width:

134003 (GTG1300E) 1300 mm

External dimensions, Depth: 700 mm

External dimensions, Height: 900 mm

Worktop thickness: 50 mm

Net weight: 38.5 kg

Adjustable Feet -20/+30 mm